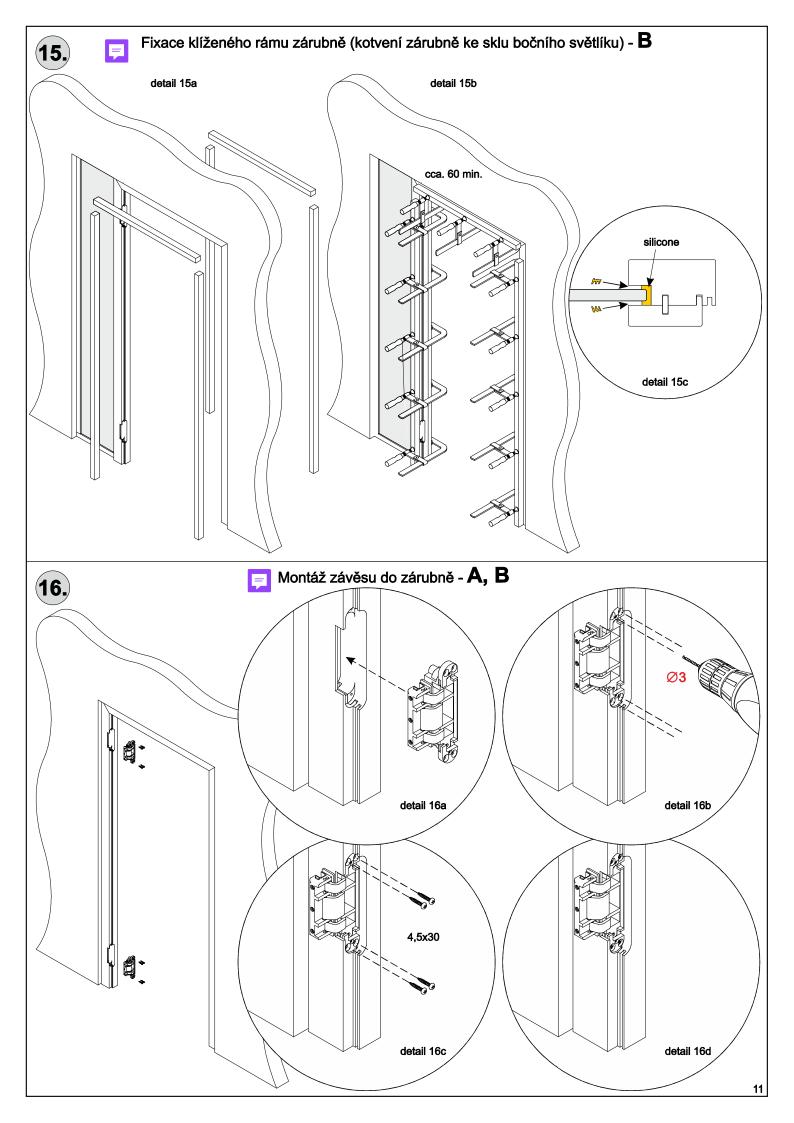

## montážní návod rámová bezpolodrážková zárubeň pro celoskleněné dveře

TNM-0082 0009 MBMN-001635

použije se v případě kotvení zárubně ke zdi (pro kotvení zárubně ke sklu se nepoužije)
pro průchozí zárubeň se nepoužije