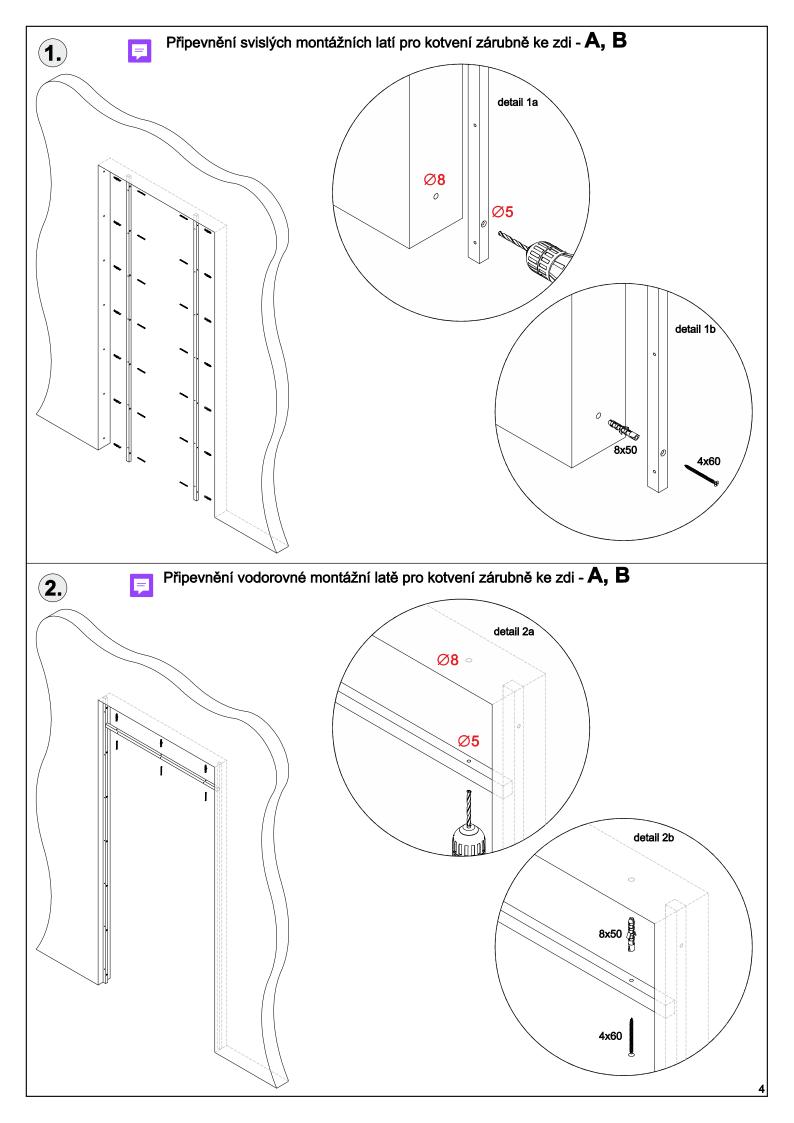

Před započetím montáže doporučujeme pečlivě prostudovat montážní návod, případně svěřit montáž speciálně vyškoleným pracovníkům!