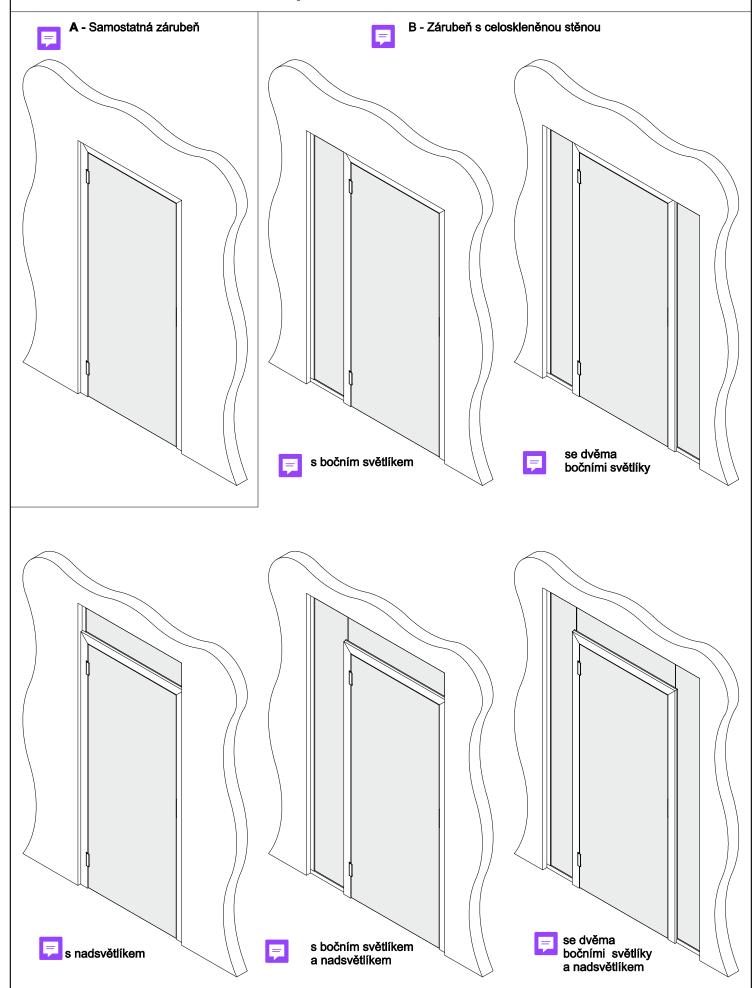

## montážní návod rámová bezpolodrážková zárubeň pro celoskleněné dveře

TNM-0082 0009 MBMN-001635

použije se v případě kotvení zárubně ke zdi (pro kotvení zárubně ke sklu se nepoužije)
pro průchozí zárubeň se nepoužije