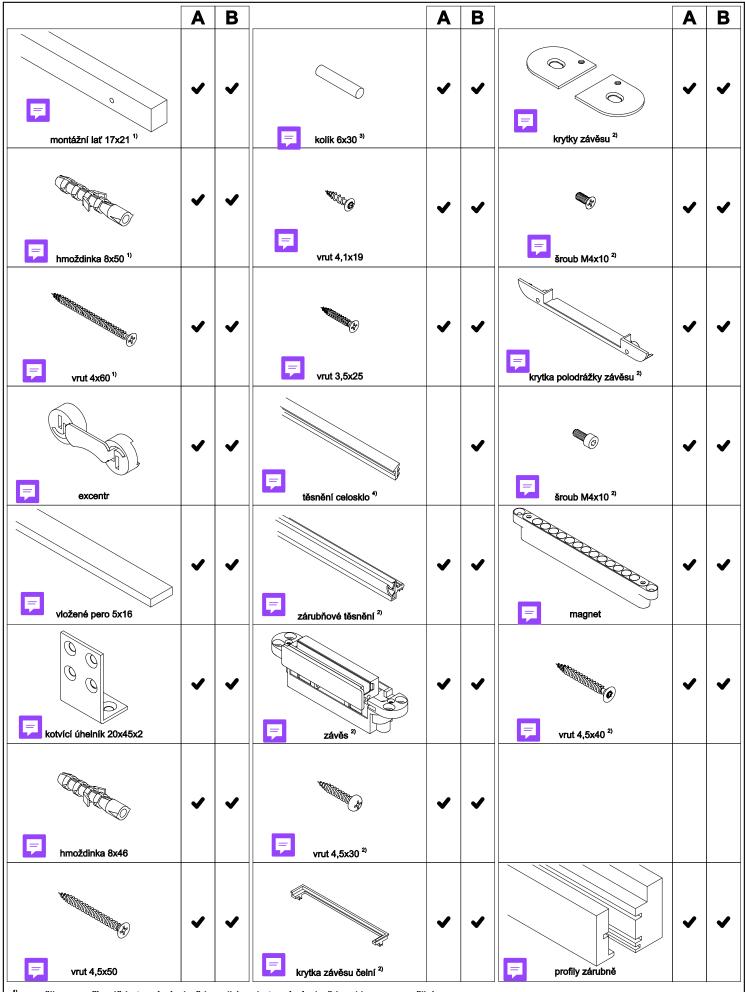

Skutečné počty kusů jednotlivých komponent se dodávají dle počtu křídel, rozměrů, či specifikace zákazníka.

<sup>-</sup> použije se pro rohový spoj zárubně OBTUS

<sup>4) -</sup> použije se v kombinaci s bočním světlíkem nebo nadsvětlíkem (varianta B)