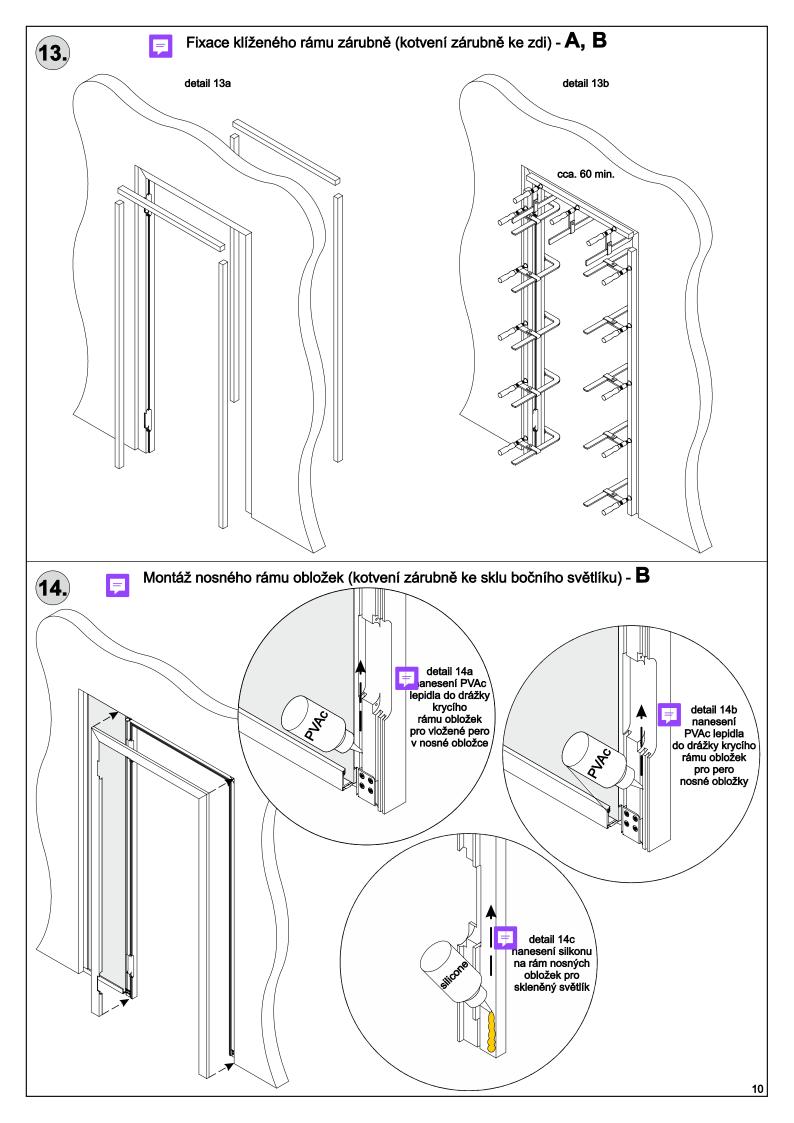

## montážní návod rámová bezpolodrážková zárubeň pro celoskleněné dveře

TNM-0082 0009 MBMN-001635

použije se v případě kotvení zárubně ke zdi (pro kotvení zárubně ke sklu se nepoužije)
pro průchozí zárubeň se nepoužije