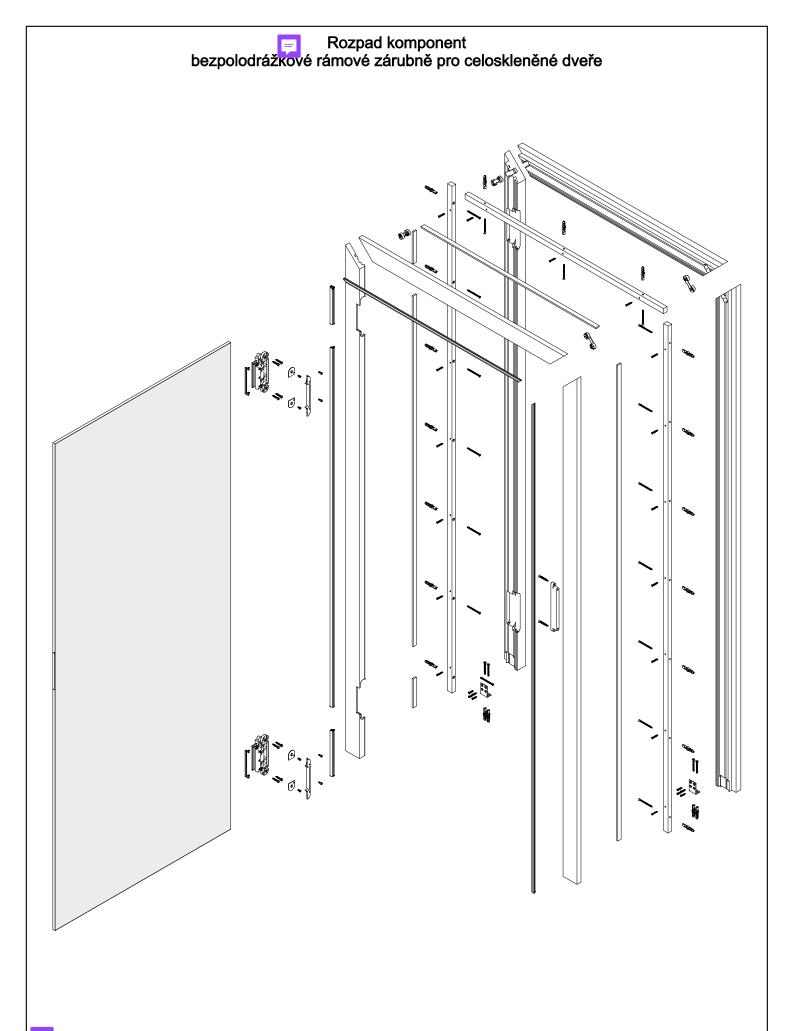

## montážní návod rámová bezpolodrážková zárubeň pro celoskleněné dveře

TNM-0082 0009 MBMN-001635

použije se v případě kotvení zárubně ke zdi (pro kotvení zárubně ke sklu se nepoužije)
pro průchozí zárubeň se nepoužije