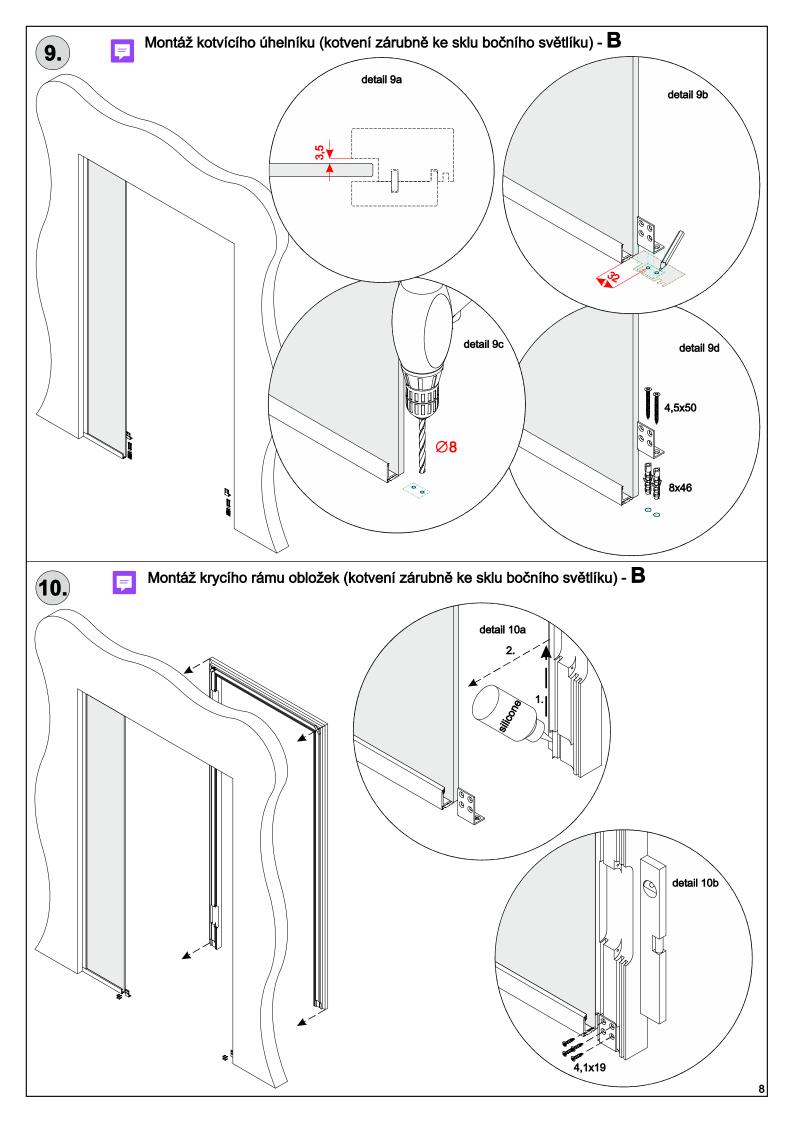

Skutečné počty kusů jednotlivých komponent se dodávají dle počtu křídel, rozměrů, či specifikace zákazníka.

<sup>-</sup> použije se pro rohový spoj zárubně OBTUS

<sup>4) -</sup> použije se v kombinaci s bočním světlíkem nebo nadsvětlíkem (varianta B)