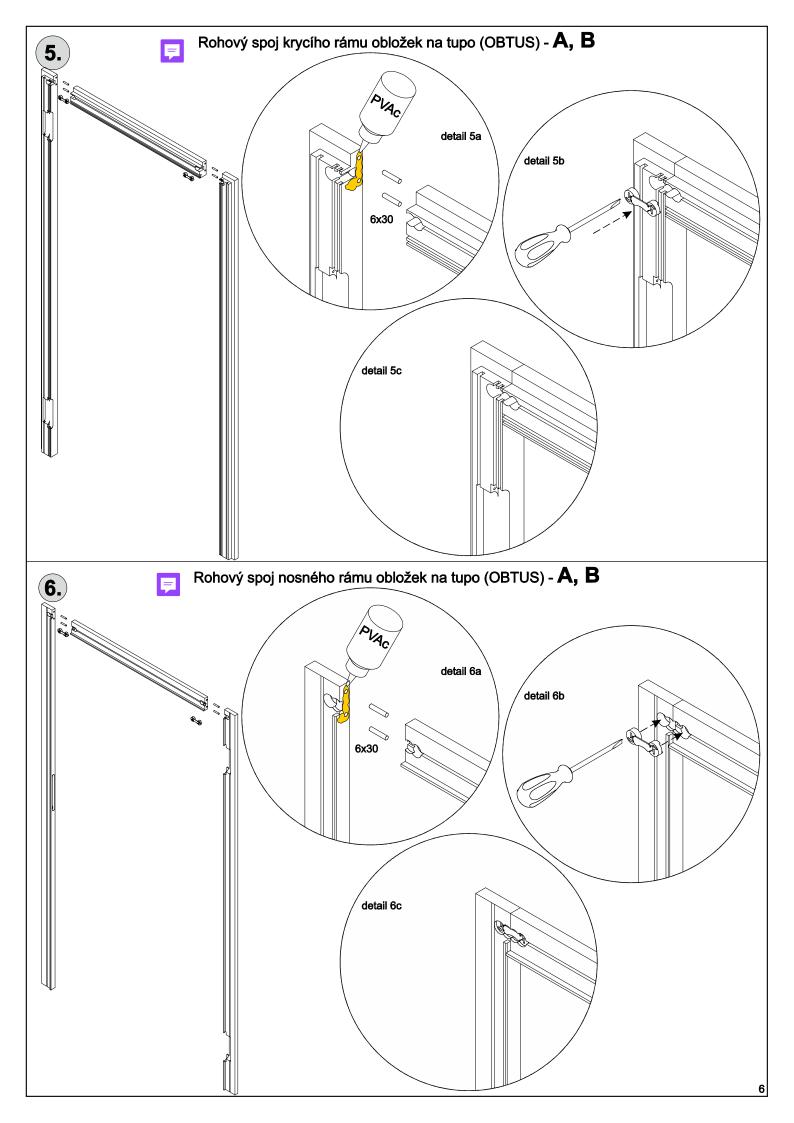

Skutečné počty kusů jednotlivých komponent se dodávají dle počtu křídel, rozměrů, či specifikace zákazníka.

<sup>-</sup> použije se pro rohový spoj zárubně OBTUS

<sup>4) -</sup> použije se v kombinaci s bočním světlíkem nebo nadsvětlíkem (varianta B)