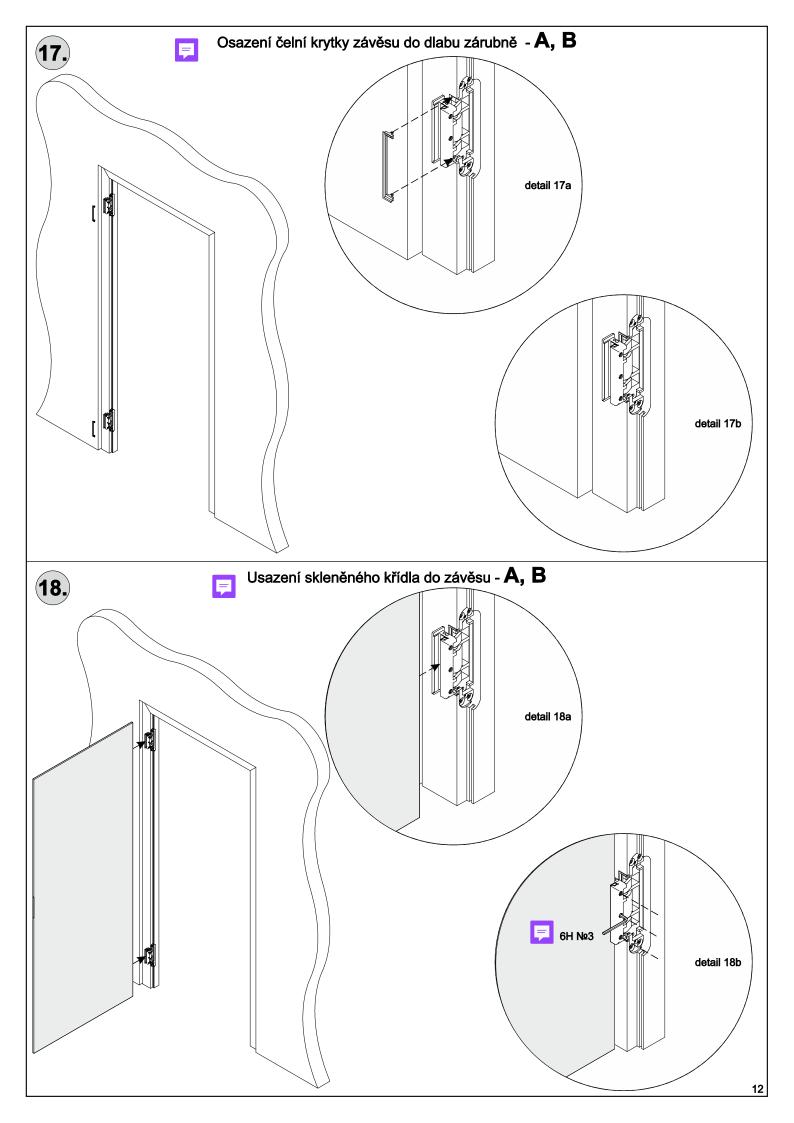

## montážní návod rámová bezpolodrážková zárubeň pro celoskleněné dveře

TNM-0082 0009 MBMN-001635

použije se v případě kotvení zárubně ke zdi (pro kotvení zárubně ke sklu se nepoužije)
pro průchozí zárubeň se nepoužije