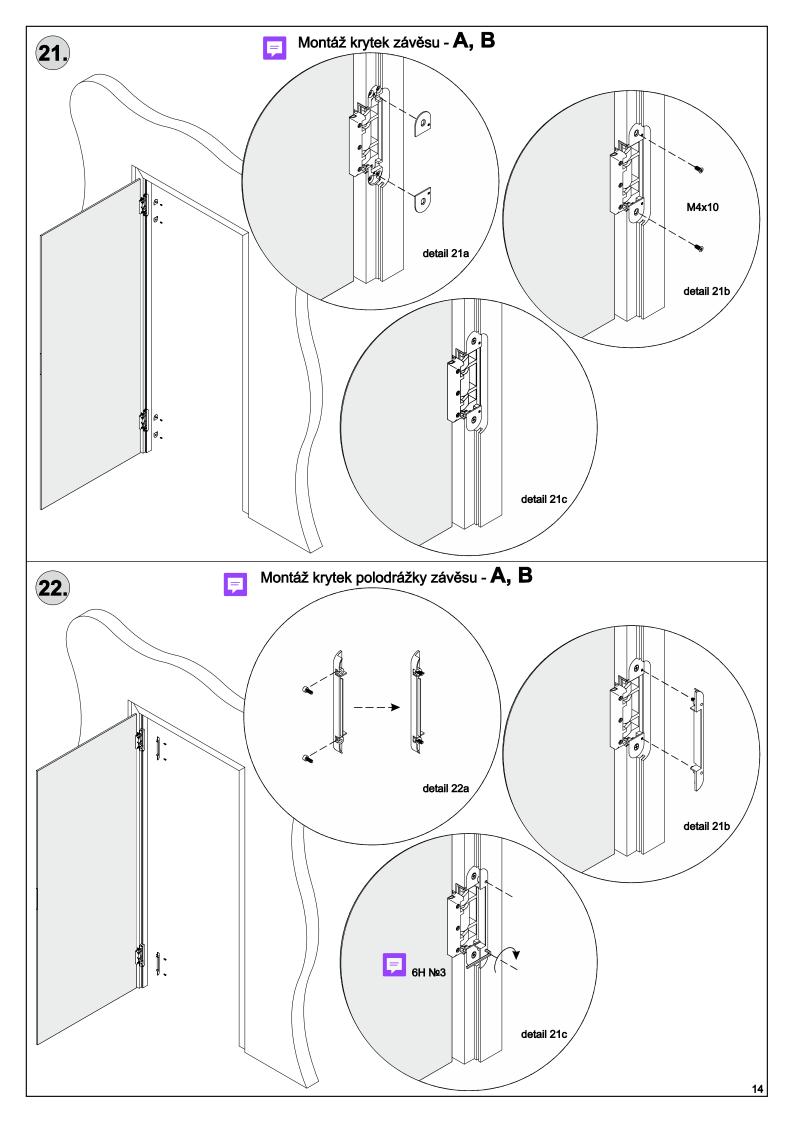

Před započetím montáže doporučujeme pečlivě prostudovat montážní návod, případně svěřit montáž speciálně vyškoleným pracovníkům!