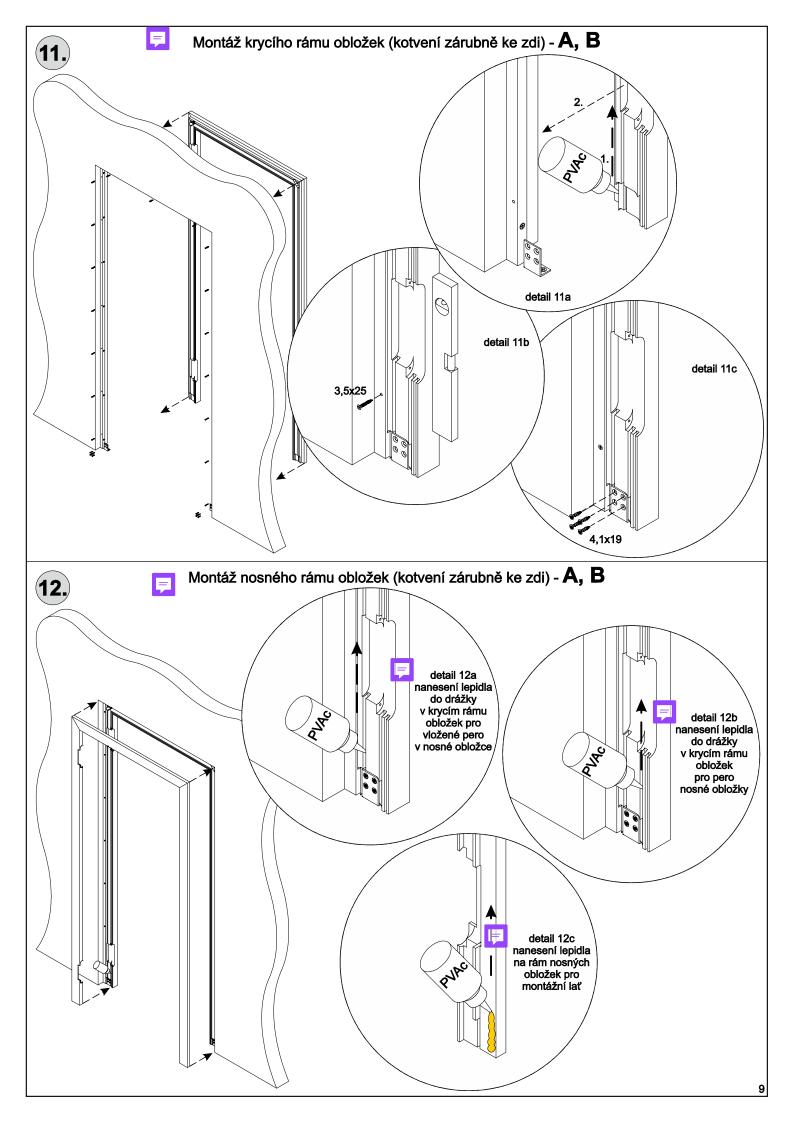

## montážní návod rámová bezpolodrážková zárubeň pro celoskleněné dveře

TNM-0082 0009 MBMN-001635

použije se v případě kotvení zárubně ke zdi (pro kotvení zárubně ke sklu se nepoužije)
pro průchozí zárubeň se nepoužije