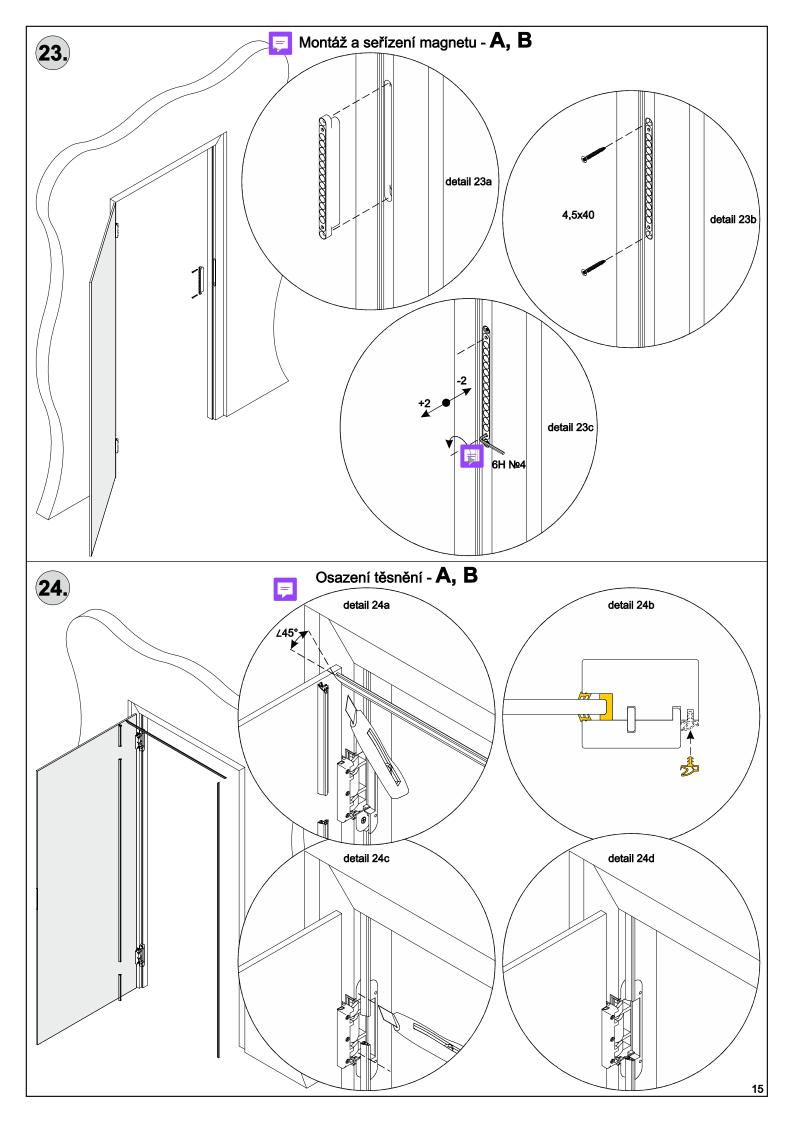

Před započetím montáže doporučujeme pečlivě prostudovat montážní návod, případně svěřit montáž speciálně vyškoleným pracovníkům!