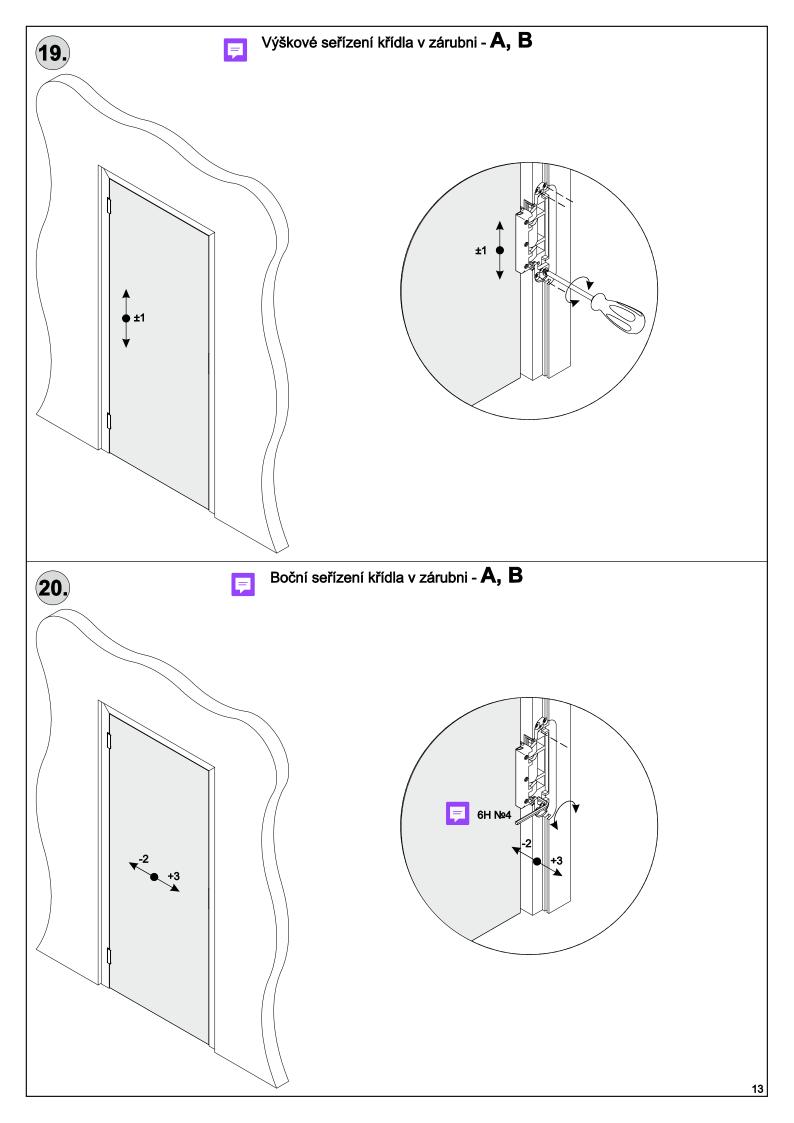

Před započetím montáže doporučujeme pečlivě prostudovat montážní návod, případně svěřit montáž speciálně vyškoleným pracovníkům!