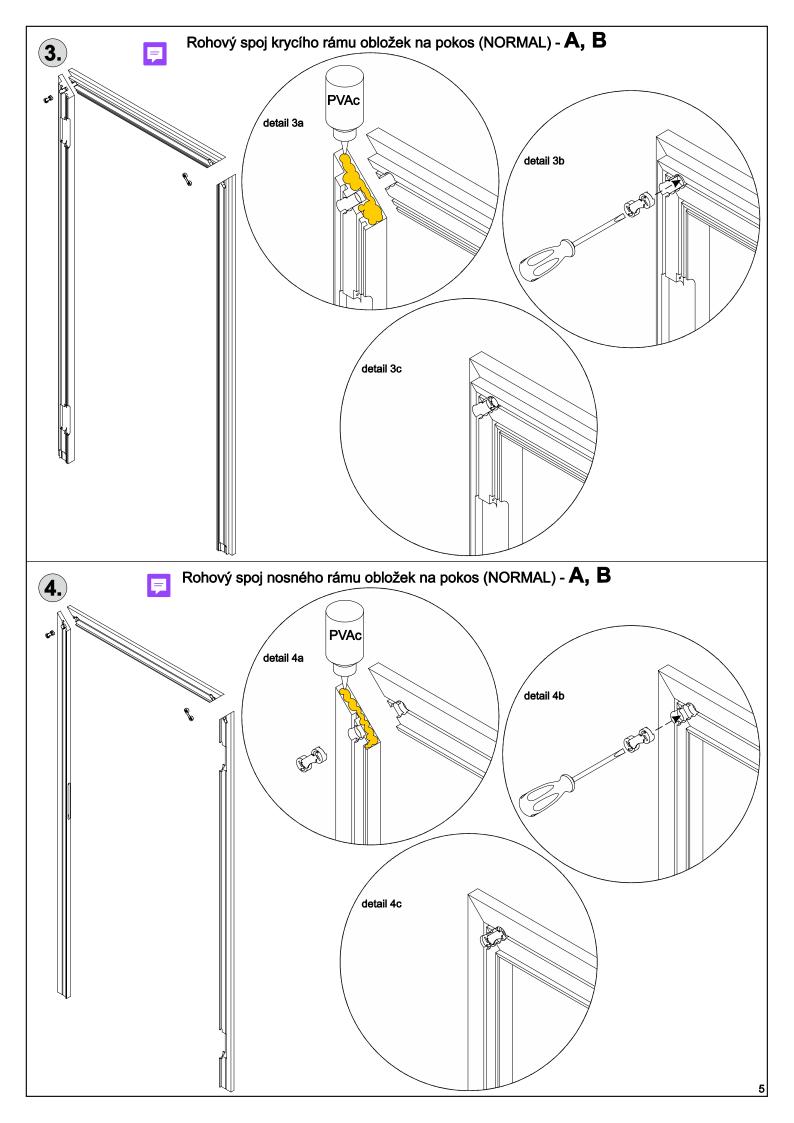

Skutečné počty kusů jednotlivých komponent se dodávají dle počtu křídel, rozměrů, či specifikace zákazníka.

<sup>-</sup> použije se pro rohový spoj zárubně OBTUS

<sup>4) -</sup> použije se v kombinaci s bočním světlíkem nebo nadsvětlíkem (varianta B)