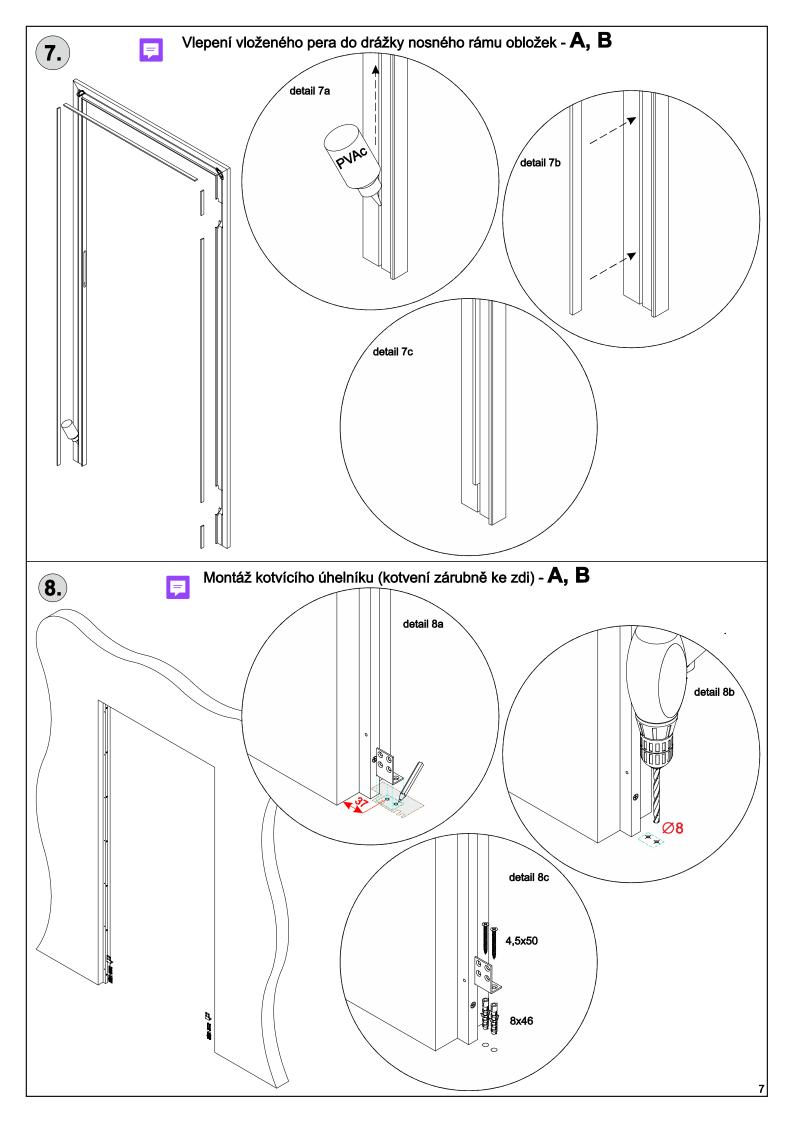

## montážní návod rámová bezpolodrážková zárubeň pro celoskleněné dveře

TNM-0082 0009 MBMN-001635

použije se v případě kotvení zárubně ke zdi (pro kotvení zárubně ke sklu se nepoužije)
pro průchozí zárubeň se nepoužije