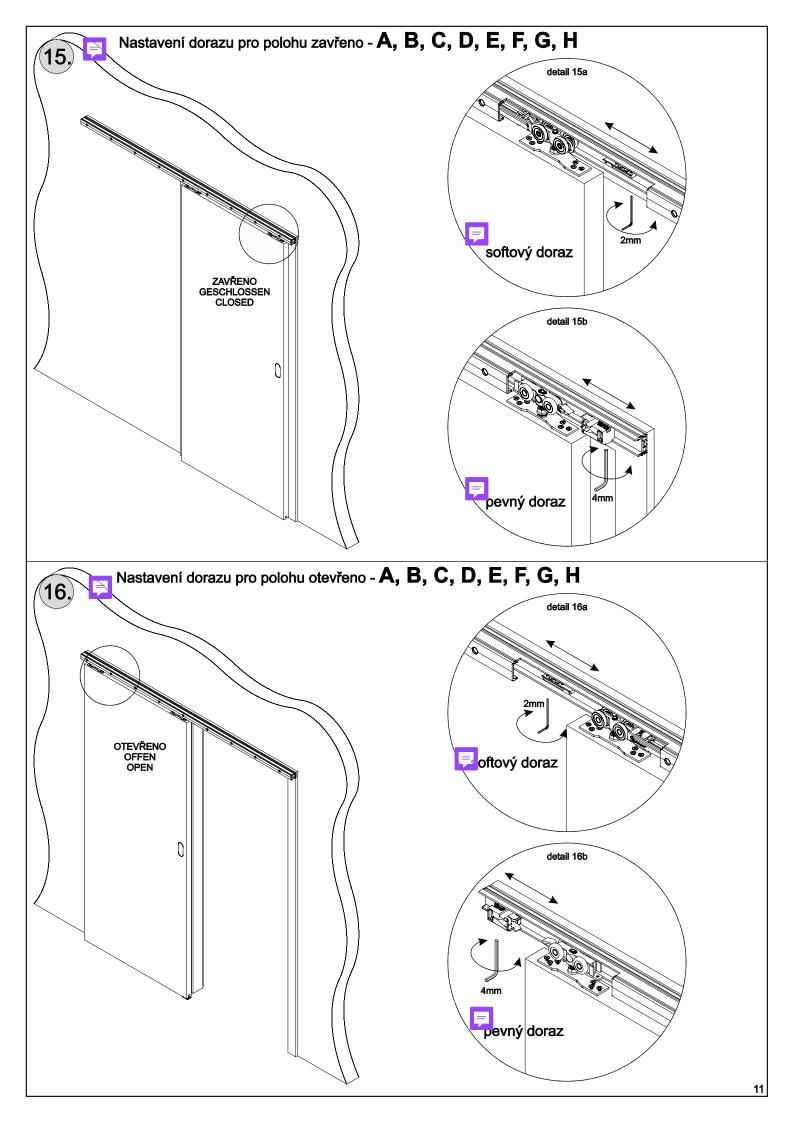

## Montážní návod posuvný systém **SMART** pro dřevěné dveře

TNM-0070 0004 MBMN-000206

- 🖰 dodává se k variantě se standardní obložkovou zárubní a s prosklenou stěnou bez nadsvětlíku se standardní obložkou
- boční doraz je volitelný díl, dodává se pouze je-li objednáno
   dodává se k volitelnému bočnímu dorazu
   používá se pro dřevěné dveře s rámečkem na plochu
- <sup>5)</sup> používá se pro dřevěné dveře se skleněnou výplní až k podlaze
- 6) volitelně vozík s tlumičem nebo vozík s pevným dorazem
- Počty kusů jednotlivých komponent se určují dle délky posuvu, či počtu křídel.