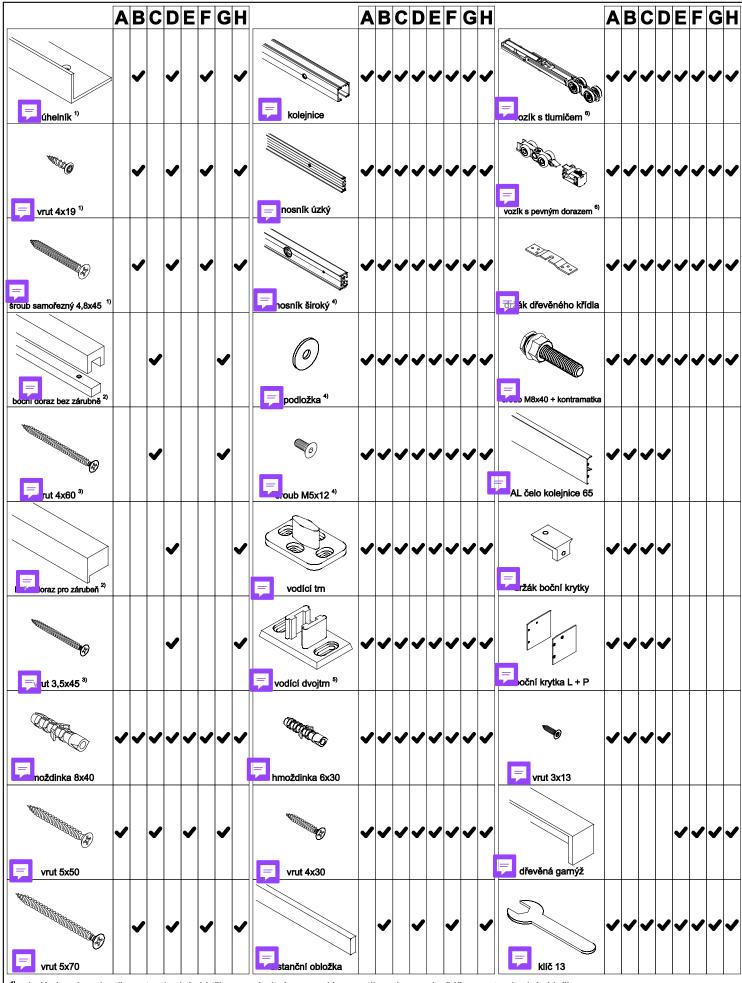

## Montážní návod posuvný systém **SMART** pro dřevěné dveře

TNM-0070 0004 MBMN-000206

- 🖰 dodává se k variantě se standardní obložkovou zárubní a s prosklenou stěnou bez nadsvětlíku se standardní obložkou
- boční doraz je volitelný díl, dodává se pouze je-li objednáno
   dodává se k volitelnému bočnímu dorazu
   používá se pro dřevěné dveře s rámečkem na plochu
- <sup>5)</sup> používá se pro dřevěné dveře se skleněnou výplní až k podlaze
- 6) volitelně vozík s tlumičem nebo vozík s pevným dorazem
- Počty kusů jednotlivých komponent se určují dle délky posuvu, či počtu křídel.