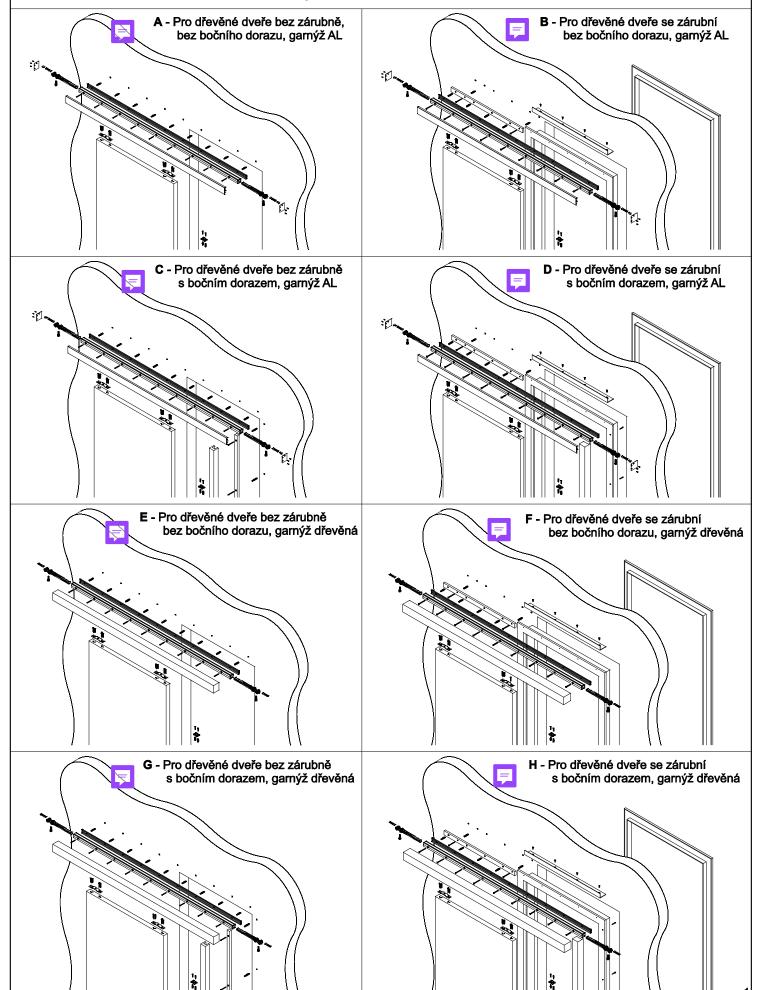

## Montážní návod posuvný systém **SMART** pro dřevěné dveře

TNM-0070 0004 MBMN-000206

- 🖰 dodává se k variantě se standardní obložkovou zárubní a s prosklenou stěnou bez nadsvětlíku se standardní obložkou
- boční doraz je volitelný díl, dodává se pouze je-li objednáno
   dodává se k volitelnému bočnímu dorazu
   používá se pro dřevěné dveře s rámečkem na plochu
- <sup>5)</sup> používá se pro dřevěné dveře se skleněnou výplní až k podlaze
- 6) volitelně vozík s tlumičem nebo vozík s pevným dorazem
- Počty kusů jednotlivých komponent se určují dle délky posuvu, či počtu křídel.