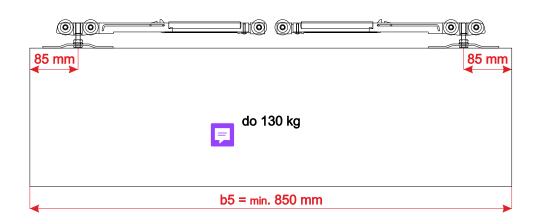

## ahy a rozměry křídla se softovým dorazem 85 mm do 65 kg b5 = min. 640 mm b5 = min. 810 mm