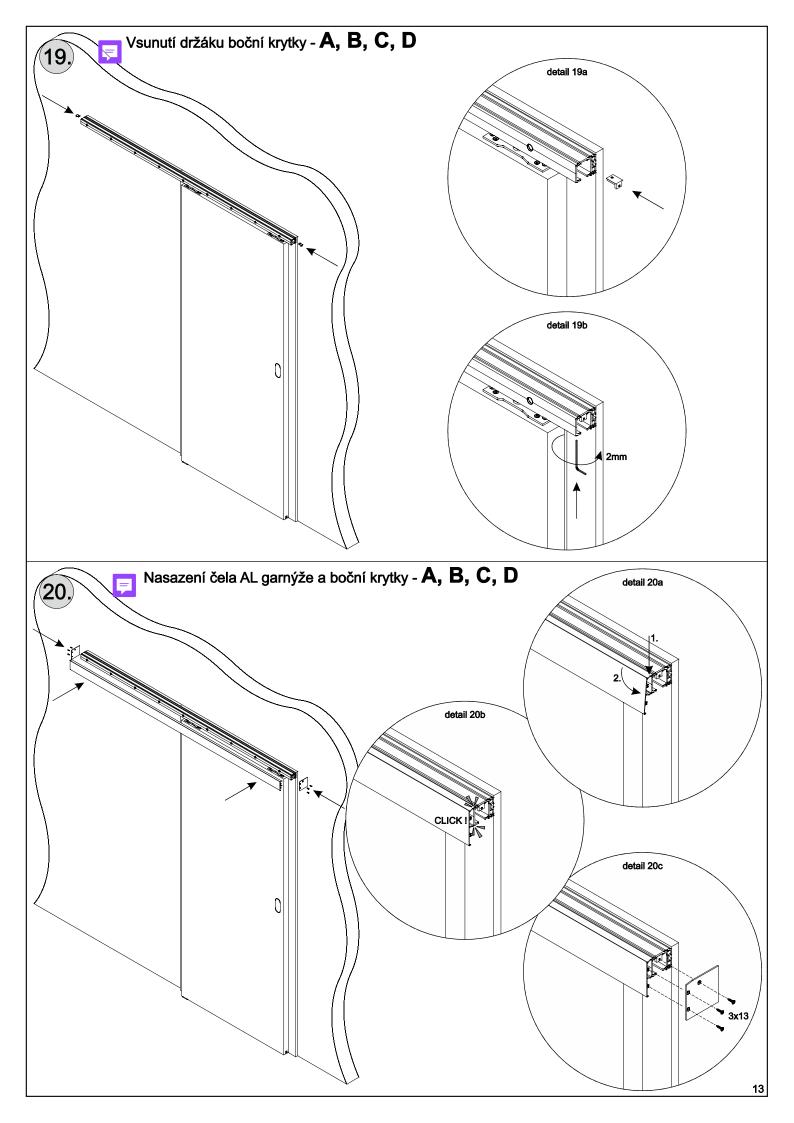

## Montážní návod posuvný systém **SMART** pro dřevěné dveře

TNM-0070 0004 MBMN-000206





- 🖰 dodává se k variantě se standardní obložkovou zárubní a s prosklenou stěnou bez nadsvětlíku se standardní obložkou
- boční doraz je volitelný díl, dodává se pouze je-li objednáno
   dodává se k volitelnému bočnímu dorazu
   používá se pro dřevěné dveře s rámečkem na plochu
- <sup>5)</sup> používá se pro dřevěné dveře se skleněnou výplní až k podlaze
- 6) volitelně vozík s tlumičem nebo vozík s pevným dorazem
- Počty kusů jednotlivých komponent se určují dle délky posuvu, či počtu křídel.

## ahy a rozměry křídla se softovým dorazem 85 mm do 65 kg b5 = min. 640 mm b5 = min. 810 mm



## Rozměry osazení držáků u dvoukřídlových s pevným dorazem