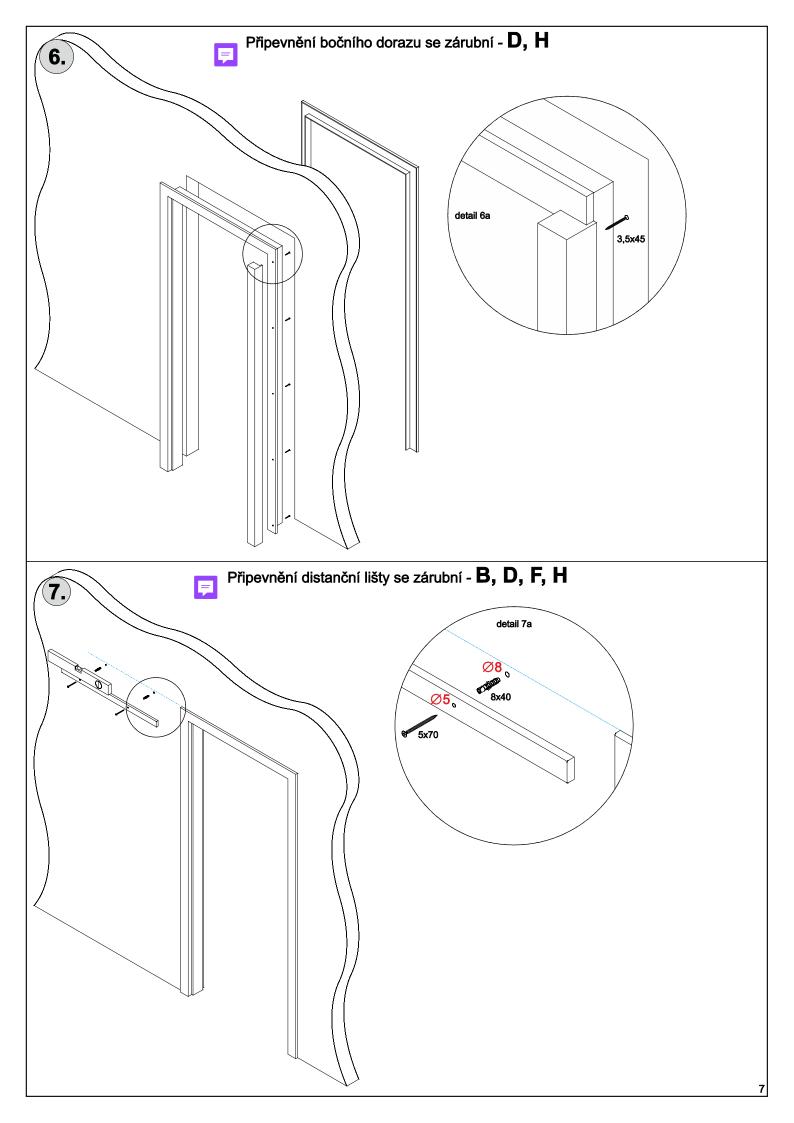

## Montážní návod posuvný systém **SMART** pro dřevěné dveře

TNM-0070 0004 MBMN-000206

- 🖰 dodává se k variantě se standardní obložkovou zárubní a s prosklenou stěnou bez nadsvětlíku se standardní obložkou
- boční doraz je volitelný díl, dodává se pouze je-li objednáno
   dodává se k volitelnému bočnímu dorazu
   používá se pro dřevěné dveře s rámečkem na plochu
- <sup>5)</sup> používá se pro dřevěné dveře se skleněnou výplní až k podlaze
- 6) volitelně vozík s tlumičem nebo vozík s pevným dorazem
- Počty kusů jednotlivých komponent se určují dle délky posuvu, či počtu křídel.