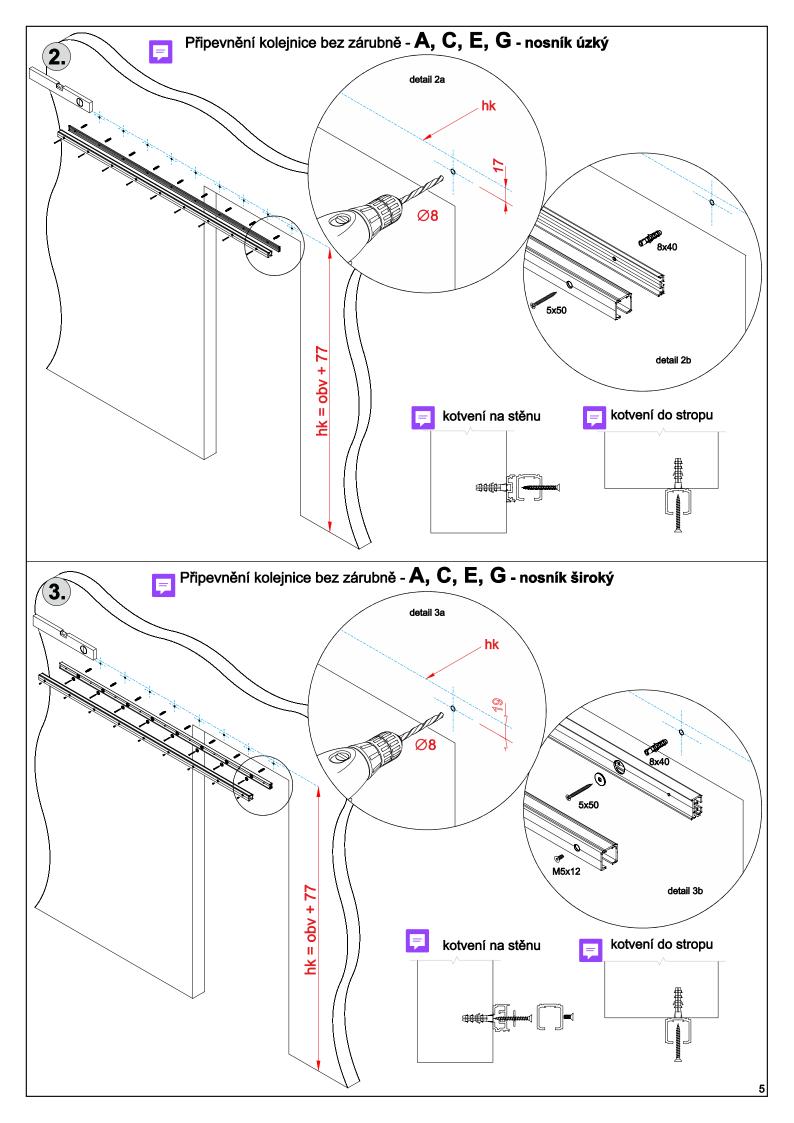

## Montážní návod posuvný systém **SMART** pro dřevěné dveře

TNM-0070 0004 MBMN-000206

- 🖰 dodává se k variantě se standardní obložkovou zárubní a s prosklenou stěnou bez nadsvětlíku se standardní obložkou
- boční doraz je volitelný díl, dodává se pouze je-li objednáno
   dodává se k volitelnému bočnímu dorazu
   používá se pro dřevěné dveře s rámečkem na plochu
- <sup>5)</sup> používá se pro dřevěné dveře se skleněnou výplní až k podlaze
- 6) volitelně vozík s tlumičem nebo vozík s pevným dorazem
- Počty kusů jednotlivých komponent se určují dle délky posuvu, či počtu křídel.