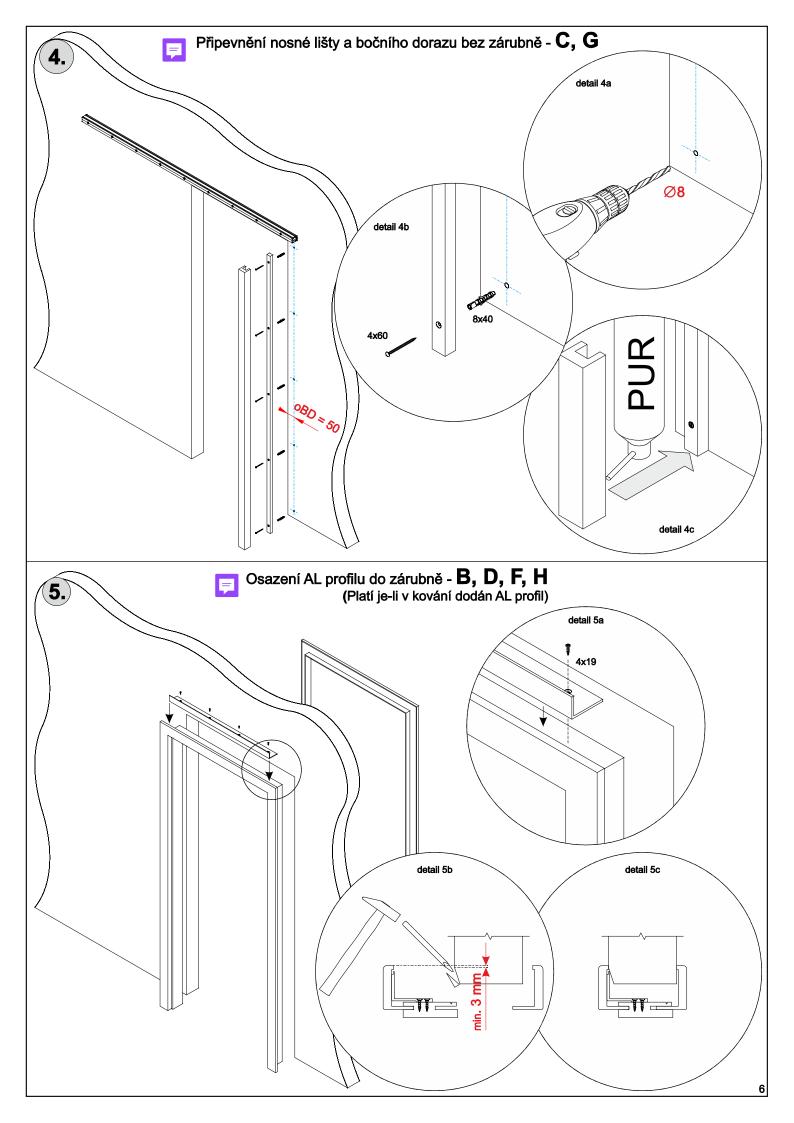

## Montážní návod posuvný systém **SMART** pro dřevěné dveře

TNM-0070 0004 MBMN-000206

- 🖰 dodává se k variantě se standardní obložkovou zárubní a s prosklenou stěnou bez nadsvětlíku se standardní obložkou
- boční doraz je volitelný díl, dodává se pouze je-li objednáno
   dodává se k volitelnému bočnímu dorazu
   používá se pro dřevěné dveře s rámečkem na plochu
- <sup>5)</sup> používá se pro dřevěné dveře se skleněnou výplní až k podlaze
- 6) volitelně vozík s tlumičem nebo vozík s pevným dorazem
- Počty kusů jednotlivých komponent se určují dle délky posuvu, či počtu křídel.