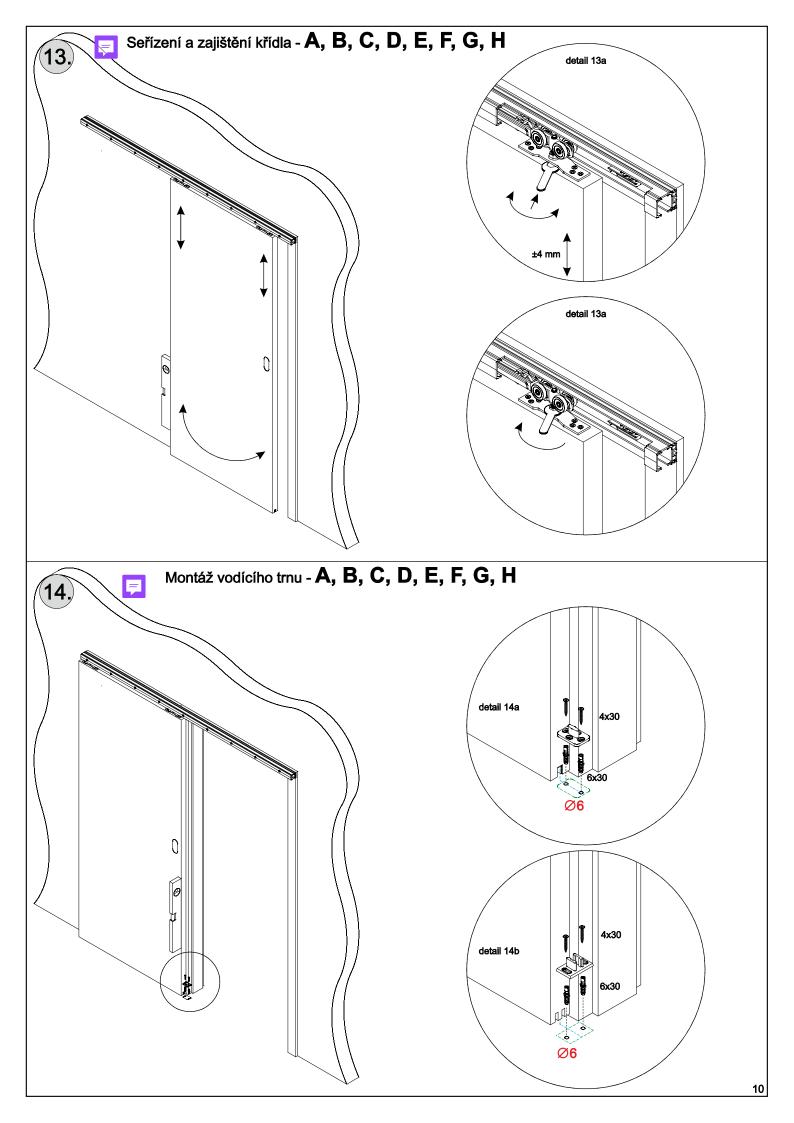

## Montážní návod posuvný systém **SMART** pro dřevěné dveře

TNM-0070 0004 MBMN-000206

- 🖰 dodává se k variantě se standardní obložkovou zárubní a s prosklenou stěnou bez nadsvětlíku se standardní obložkou
- boční doraz je volitelný díl, dodává se pouze je-li objednáno
   dodává se k volitelnému bočnímu dorazu
   používá se pro dřevěné dveře s rámečkem na plochu
- <sup>5)</sup> používá se pro dřevěné dveře se skleněnou výplní až k podlaze
- 6) volitelně vozík s tlumičem nebo vozík s pevným dorazem
- Počty kusů jednotlivých komponent se určují dle délky posuvu, či počtu křídel.