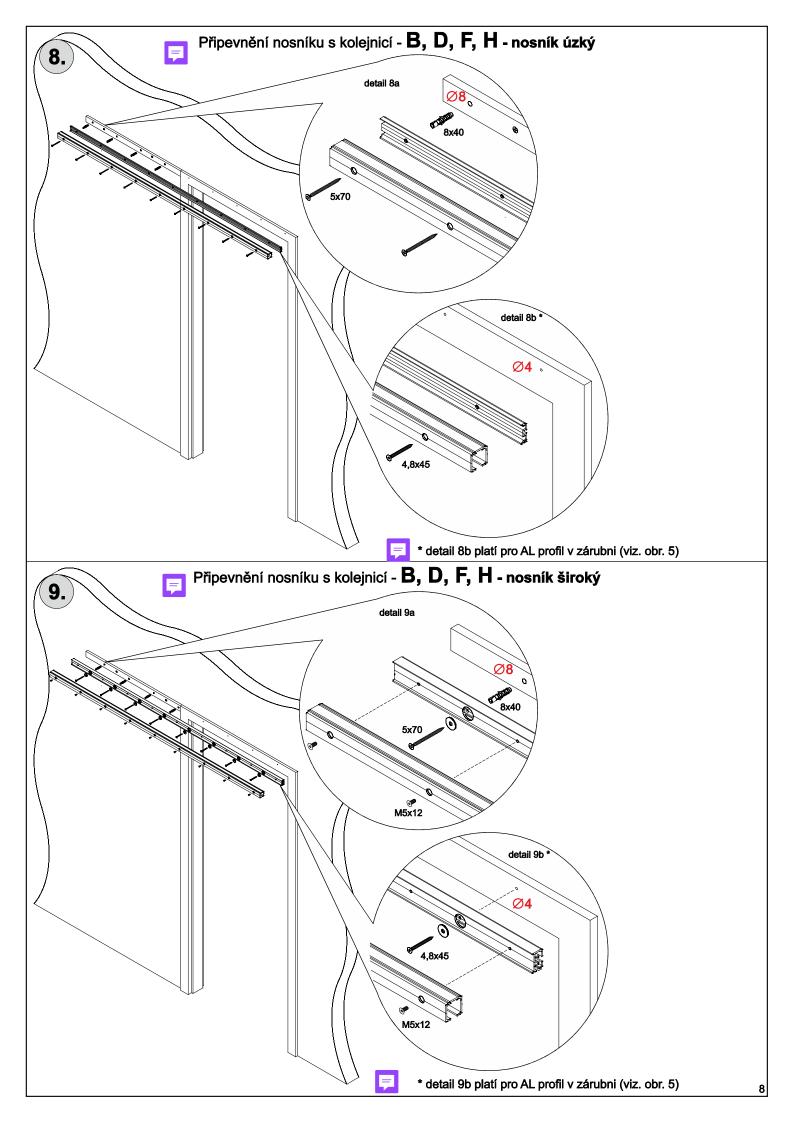

## Montážní návod posuvný systém **SMART** pro dřevěné dveře

TNM-0070 0004 MBMN-000206

- 🖰 dodává se k variantě se standardní obložkovou zárubní a s prosklenou stěnou bez nadsvětlíku se standardní obložkou
- boční doraz je volitelný díl, dodává se pouze je-li objednáno
   dodává se k volitelnému bočnímu dorazu
   používá se pro dřevěné dveře s rámečkem na plochu
- <sup>5)</sup> používá se pro dřevěné dveře se skleněnou výplní až k podlaze
- 6) volitelně vozík s tlumičem nebo vozík s pevným dorazem
- Počty kusů jednotlivých komponent se určují dle délky posuvu, či počtu křídel.