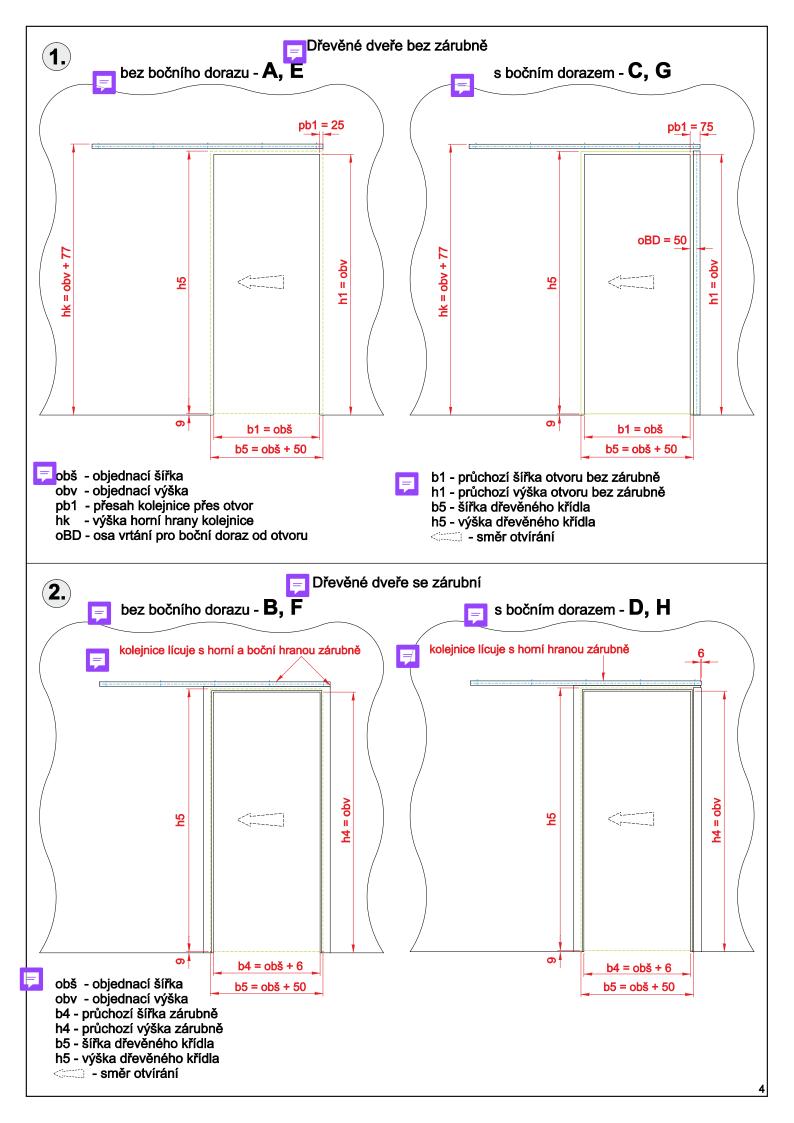

## Montážní návod posuvný systém **SMART** pro dřevěné dveře

TNM-0070 0004 MBMN-000206

- 🖰 dodává se k variantě se standardní obložkovou zárubní a s prosklenou stěnou bez nadsvětlíku se standardní obložkou
- boční doraz je volitelný díl, dodává se pouze je-li objednáno
   dodává se k volitelnému bočnímu dorazu
   používá se pro dřevěné dveře s rámečkem na plochu
- <sup>5)</sup> používá se pro dřevěné dveře se skleněnou výplní až k podlaze
- 6) volitelně vozík s tlumičem nebo vozík s pevným dorazem
- Počty kusů jednotlivých komponent se určují dle délky posuvu, či počtu křídel.