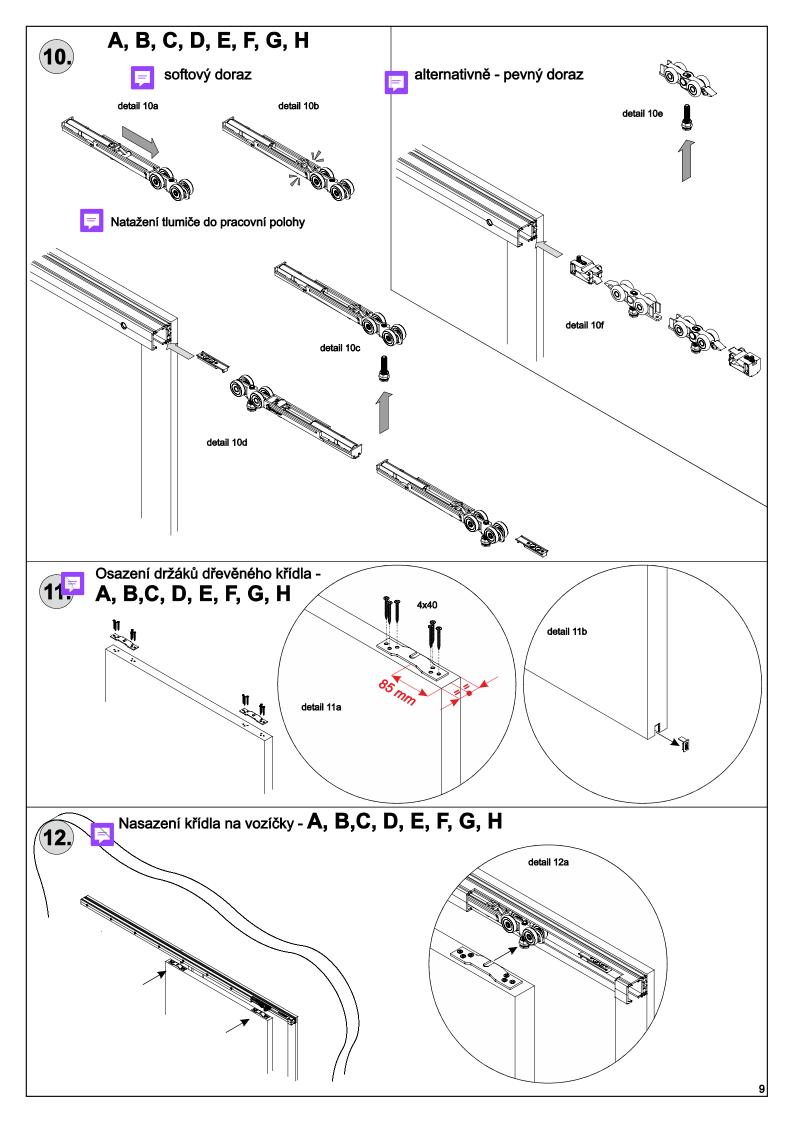

## Montážní návod posuvný systém **SMART** pro dřevěné dveře

TNM-0070 0004 MBMN-000206

- 🖰 dodává se k variantě se standardní obložkovou zárubní a s prosklenou stěnou bez nadsvětlíku se standardní obložkou
- boční doraz je volitelný díl, dodává se pouze je-li objednáno
   dodává se k volitelnému bočnímu dorazu
   používá se pro dřevěné dveře s rámečkem na plochu
- <sup>5)</sup> používá se pro dřevěné dveře se skleněnou výplní až k podlaze
- 6) volitelně vozík s tlumičem nebo vozík s pevným dorazem
- Počty kusů jednotlivých komponent se určují dle délky posuvu, či počtu křídel.