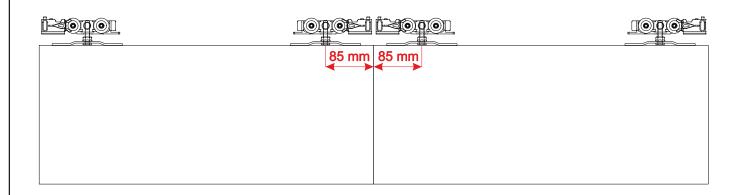

## Montážní návod posuvný systém **SMART** pro dřevěné dveře

TNM-0070 0004 MBMN-000206





- 🖰 dodává se k variantě se standardní obložkovou zárubní a s prosklenou stěnou bez nadsvětlíku se standardní obložkou
- boční doraz je volitelný díl, dodává se pouze je-li objednáno
   dodává se k volitelnému bočnímu dorazu
   používá se pro dřevěné dveře s rámečkem na plochu
- <sup>5)</sup> používá se pro dřevěné dveře se skleněnou výplní až k podlaze
- 6) volitelně vozík s tlumičem nebo vozík s pevným dorazem
- Počty kusů jednotlivých komponent se určují dle délky posuvu, či počtu křídel.

## ahy a rozměry křídla se softovým dorazem 85 mm do 65 kg b5 = min. 640 mm b5 = min. 810 mm



## Rozměry osazení držáků u dvoukřídlových s pevným dorazem