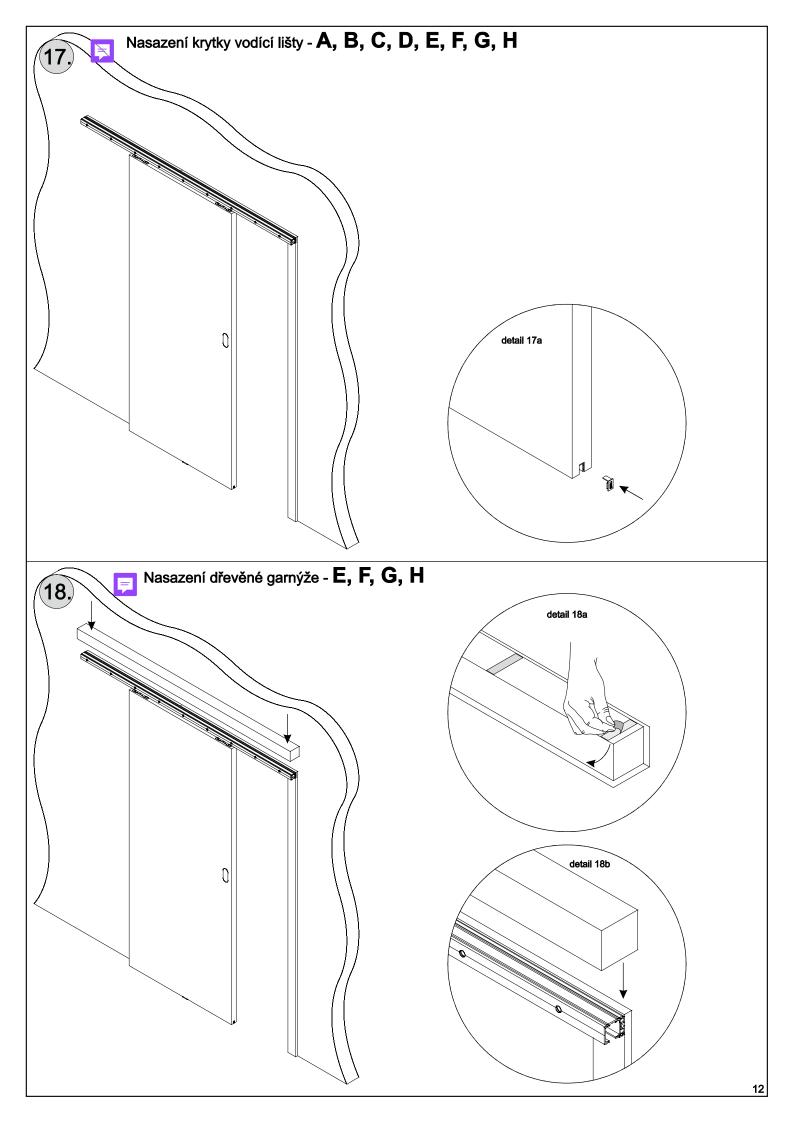

## Montážní návod posuvný systém **SMART** pro dřevěné dveře

TNM-0070 0004 MBMN-000206





- 🖰 dodává se k variantě se standardní obložkovou zárubní a s prosklenou stěnou bez nadsvětlíku se standardní obložkou
- boční doraz je volitelný díl, dodává se pouze je-li objednáno
   dodává se k volitelnému bočnímu dorazu
   používá se pro dřevěné dveře s rámečkem na plochu
- <sup>5)</sup> používá se pro dřevěné dveře se skleněnou výplní až k podlaze
- 6) volitelně vozík s tlumičem nebo vozík s pevným dorazem
- Počty kusů jednotlivých komponent se určují dle délky posuvu, či počtu křídel.

## ahy a rozměry křídla se softovým dorazem 85 mm do 65 kg b5 = min. 640 mm b5 = min. 810 mm



## Rozměry osazení držáků u dvoukřídlových s pevným dorazem